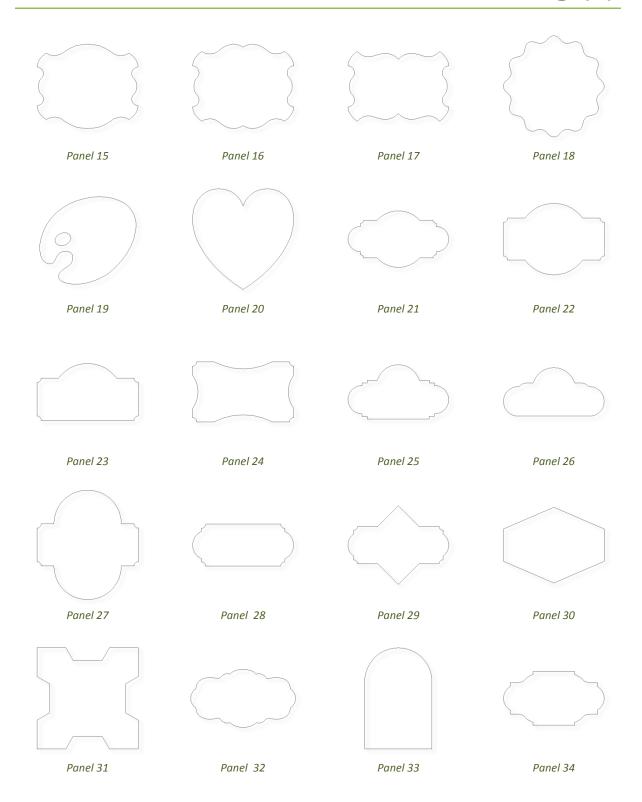

2 files. These models are approximately 12" (300mm) in their longest dimension.



#### **Plants & Fruit**

This folder contains a mix of models with different plants, trees and fruit in them. There are 7 Vector Art 3D models (all three styles) for a total of 21 files in V3M file format.



#### **Ribbons (Banners)**

This folder contains 3 ribbon and banner shapes in V3M file format.



#### Weaves

This folder contains 7 weave designs. For each shape there are 3 V3M file versions. The three V3M files are individual models that contain a variant of each weave with a different cross section profile, these have the suffix: -i, -ii and -iii in the file names. Most of these models are approximately 14" (350mm) in their longest dimension.



### 2D Vectors Catalog



# 2D Vectors Catalog (2)



# 2D Vectors Catalog (3)



# 2D Vectors Catalog (4)



# 2D Vectors Catalog (5)



# 2D Vectors Catalog (6)



### **Animals Catalog**



Bass-50034 (3 styles)



Cantering\_Arabian-50099 (3 styles)



Duck\_3-57246 (3 Styles)



Eagle\_Head-50218 (3 Styles)



Fish\_Shellfish-57852 (3 Styles)



Frog\_2-58195 (3 Styles)



Gorilla-50008 (3 Styles)



Horse\_Head\_5-50441 (3 Styles)



Leaping\_Bass-50078 (3 Styles)



Lion\_3-58284 (3 Styles)



Piglet\_1-57897 (3 Styles)



Rooster3-50731 (3 Styles)



Sea\_Horse-50017 (3 styles)



Sleepy\_Mouse-50431 (3 Styles)



Standing\_Bear-50079 (3 Styles)



Toucan-50724 (3 Styles)



Tropical\_Fish-50007 (3 Styles)



Wading\_Moose\_2-50603 (3 Styles)

# **Border Catalog**







Rope\_Border-50094 (3 styles)



Rope\_Oval-50198 (3 styles)