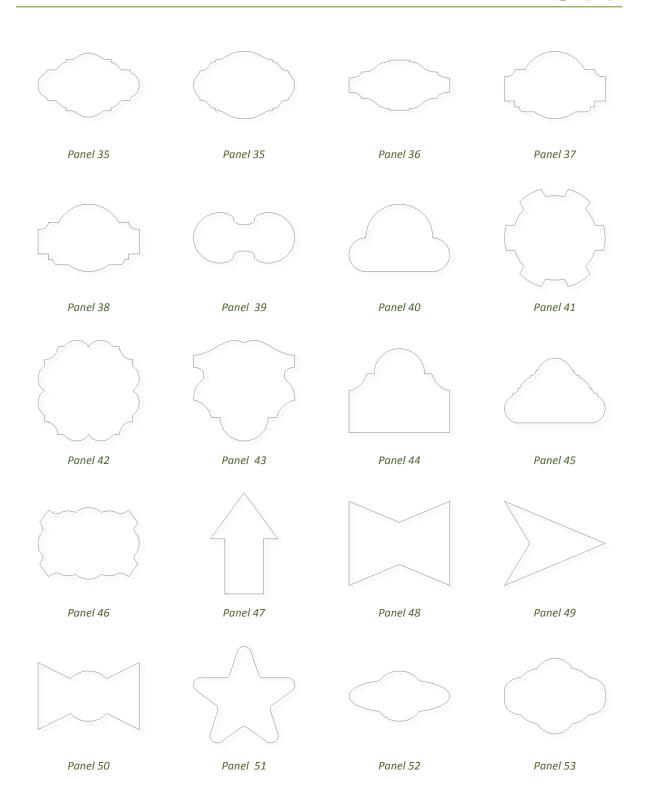

proximately 12" (300mm) in their longest dimension.



#### **Plants & Fruit**

This folder contains a mix of models with different plants, trees and fruit in them. There are 7 Vector Art 3D models (all three styles) for a total of 21 files in V3M file format.



#### **Ribbons (Banners)**

This folder contains 3 ribbon and banner shapes in V3M file format.



#### Weaves

This folder contains 7 weave designs. For each shape there are 3 V3M file versions. The three V3M files are individual models that contain a variant of each weave with a different cross section profile, these have the suffix: -i, -ii and -iii in the file names. Most of these models are approximately 14" (350mm) in their longest dimension.



### 2D Vectors Catalog



# 2D Vectors Catalog (2)



# 2D Vectors Catalog (3)



# 2D Vectors Catalog (4)



# 2D Vectors Catalog (5)



# 2D Vectors Catalog (6)



### **Animals Catalog**



Bass-50034 (3 styles)



Cantering\_Arabian-50099 (3 styles)



Duck\_3-57246 (3 Styles)



Eagle\_Head-50218 (3 Styles)



Fish\_Shellfish-57852 (3 Styles)



Frog\_2-58195 (3 Styles)



Gorilla-50008 (3 Styles)



Horse\_Head\_5-50441 (3 Styles)



Leaping\_Bass-50078 (3 Styles)



Lion\_3-58284 (3 Styles)



Piglet\_1-57897 (3 Styles)



Rooster3-50731 (3 Styles)



Sea\_Horse-50017 (3 styles)



Sleepy\_Mouse-50431 (3 Styles)



Standing\_Bear-50079 (3 Styles)



Toucan-50724 (3 Styles)



Tropical\_Fish-50007 (3 Styles)



Wading\_Moose\_2-50603 (3 Styles)

# **Border Catalog**







Rope\_Border-50094 (3 styles)



Rope\_Oval-50198 (3 styles)

### **Decorative Catalog**