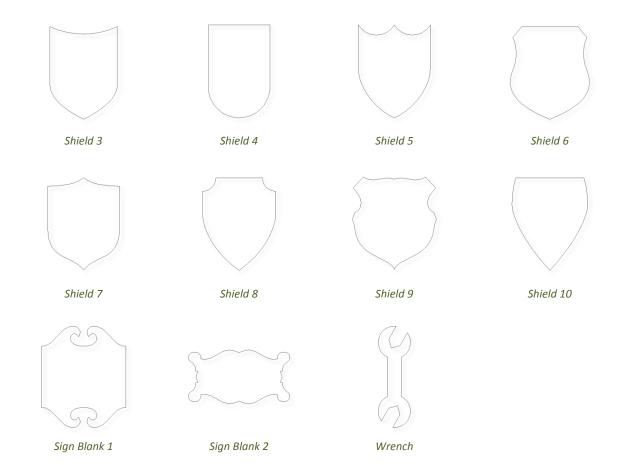

#### **Panels & Shields**

This folder contains 9 panel shapes, 1 Vector Art 3D Panel (all three styles) and 4 shields. For each shape there are three V3M files. The three V3M files are individual models that contain a variant of the panel with a different edge style, these have the suffix: -i, -ii and -iii in the file names. In total this folder contains 42 files. These models are approximately 12" (300mm) in their longest dimension.

### Panels & Shields Catalog

All models\* shown in the Panels and Shields section are provided in 3 variants, each with a different edge profile. \*Not including Scroll\_Sign\_Panel\_1-50535