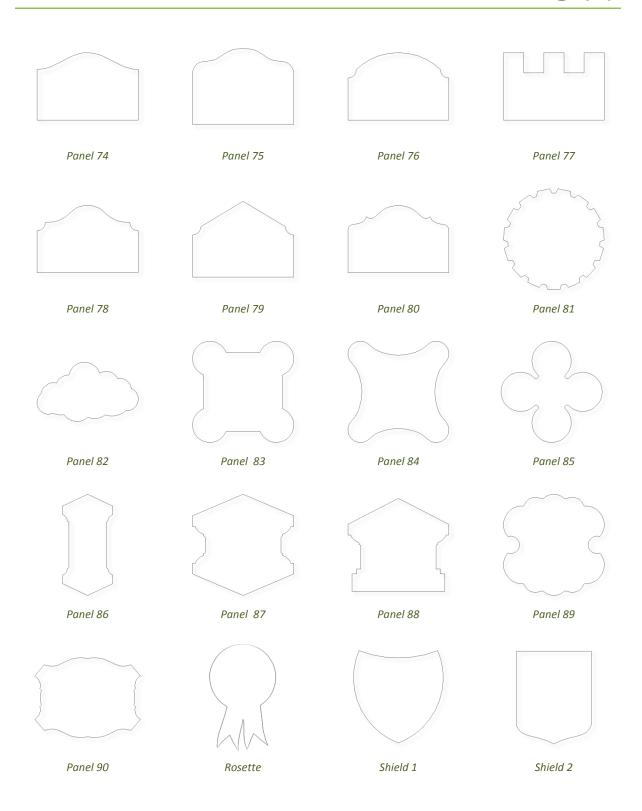

#### **Panels & Shields**

This folder contains 9 panel shapes, 1 Vector Art 3D Panel (all three styles) and 4 shields. For each shape there are three V3M files. The three V3M files are individual models that contain a variant of the panel with a different edge style, these have the suffix: -i, -ii and -iii in the file names. In total this folder contains 42 files. These models are approximately 12" (300mm) in their longest dimension.

### Panels & Shields Catalog

All models\* shown in the Panels and Shields section are provided in 3 variants, each with a different edge profile. \*Not including Scroll\_Sign\_Panel\_1-50535