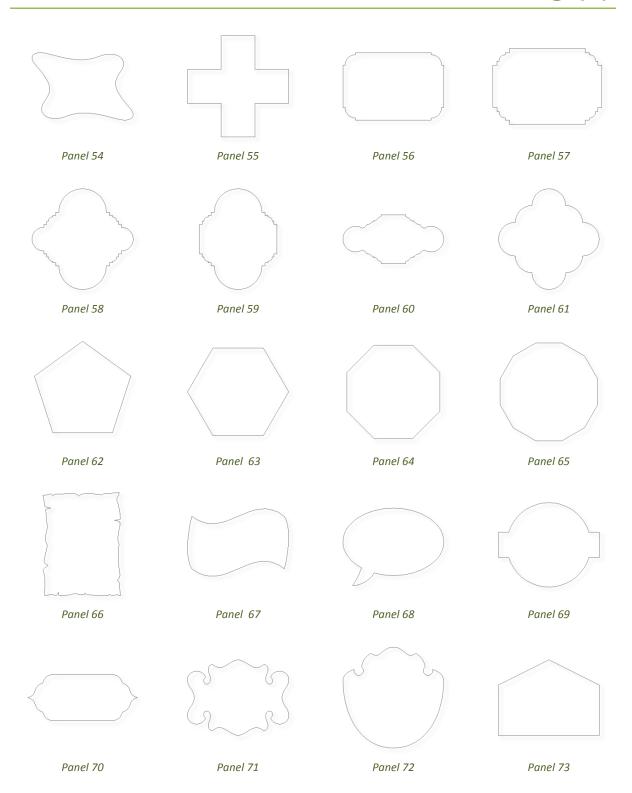

heir longest dimension.



#### **Plants & Fruit**

This folder contains a mix of models with different plants, trees and fruit in them. There are 7 Vector Art 3D models (all three styles) for a total of 21 files in V3M file format.



#### **Ribbons (Banners)**

This folder contains 3 ribbon and banner shapes in V3M file format.



#### Weaves

This folder contains 7 weave designs. For each shape there are 3 V3M file versions. The three V3M files are individual models that contain a variant of each weave with a different cross section profile, these have the suffix: -i, -ii and -iii in the file names. Most of these models are approximately 14" (350mm) in their longest dimension.



### 2D Vectors Catalog



# 2D Vectors Catalog (2)



# 2D Vectors Catalog (3)



# 2D Vectors Catalog (4)



# 2D Vectors Catalog (5)



# 2D Vectors Catalog (6)



### **Animals Catalog**



Bass-50034 (3 styles)



Cantering\_Arabian-50099 (3 styles)



Duck\_3-57246 (3 Styles)



Eagle\_Head-50218 (3 Styles)



Fish\_Shellfish-57852 (3 Styles)



Frog\_2-58195 (3 Styles)



Gorilla-50008 (3 Styles)



Horse\_Head\_5-50441 (3 Styles)



Leaping\_Bass-50078 (3 Styles)



Lion\_3-58284 (3 Styles)



Piglet\_1-57897 (3 Styles)



Rooster3-50731 (3 Styles)



Sea\_Horse-50017 (3 styles)



Sleepy\_Mouse-50431 (3 Styles)



Standing\_Bear-50079 (3 Styles)



Toucan-50724 (3 Styles)



Tropical\_Fish-50007 (3 Styles)



Wading\_Moose\_2-50603 (3 Styles)

# **Border Catalog**







Rope\_Border-50094 (3 styles)



Rope\_Oval-50198 (3 styles)

### **Decorative Catalog**



Crown\_1-57712 (3 styles)