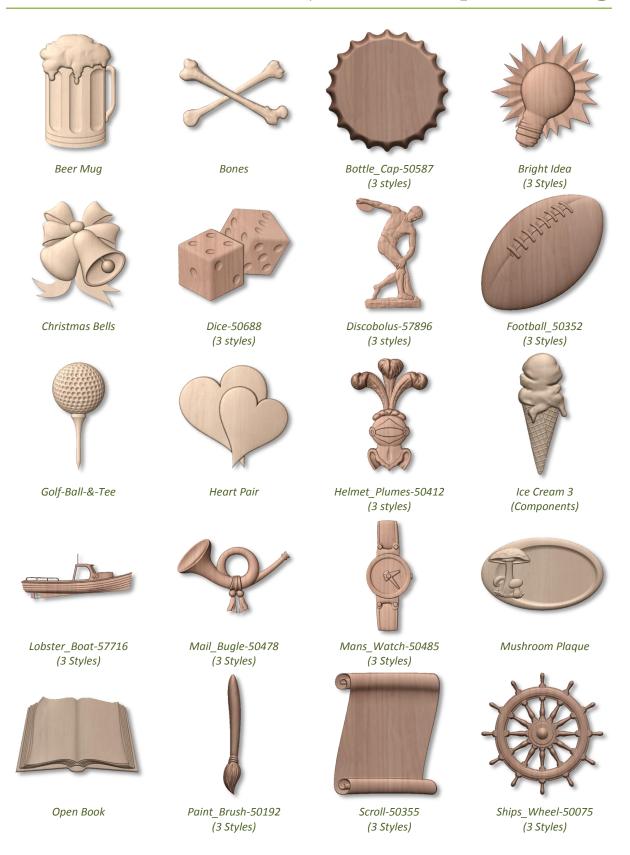

#### **Objects & People**

This folder contains a set of pictorial models. There are 15 Vector Art 3D models (all three styles) and 11 other individual models for a total of 56 files in V3M file format.

### Objects & People Catalog

### Objects & People Catalog (2)

Skull

Soccer\_Ball-50350 (3 Styles)

Theatre Masks

Toy\_Blocks\_5-50703 (3 Styles)

Toy\_Blocks\_6-50702 (3 Styles)

Wedding Rings