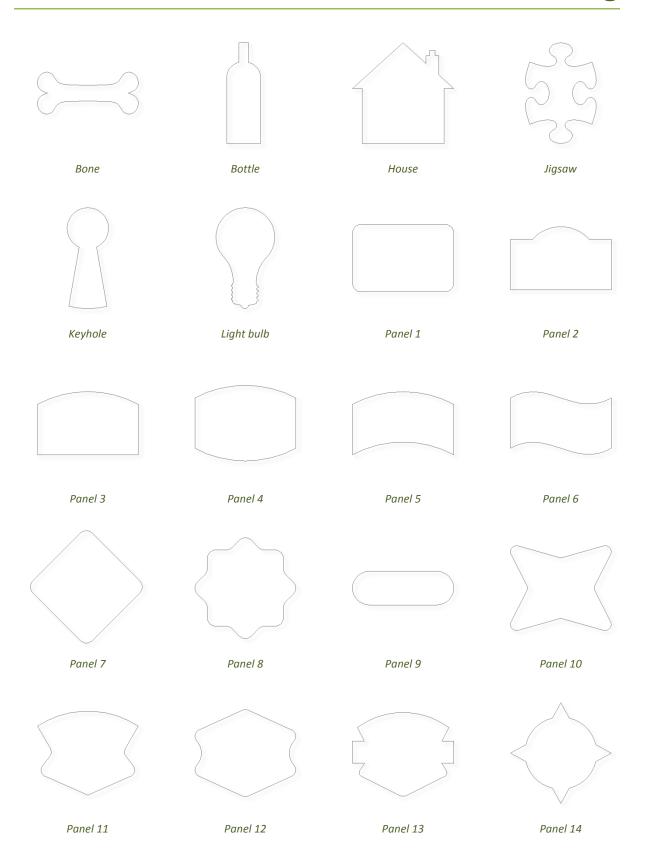

total this folder contains 42 files. These models are approximately 12" (300mm) in their longest dimension.



#### **Plants & Fruit**

This folder contains a mix of models with different plants, trees and fruit in them. There are 7 Vector Art 3D models (all three styles) for a total of 21 files in V3M file format.



#### **Ribbons (Banners)**

This folder contains 3 ribbon and banner shapes in V3M file format.



#### Weaves

This folder contains 7 weave designs. For each shape there are 3 V3M file versions. The three V3M files are individual models that contain a variant of each weave with a different cross section profile, these have the suffix: -i, -ii and -iii in the file names. Most of these models are approximately 14" (350mm) in their longest dimension.



### 2D Vectors Catalog



# 2D Vectors Catalog (2)



# 2D Vectors Catalog (3)



# 2D Vectors Catalog (4)



# 2D Vectors Catalog (5)



# 2D Vectors Catalog (6)



### **Animals Catalog**



Bass-50034 (3 styles)



Cantering\_Arabian-50099 (3 styles)



Duck\_3-57246 (3 Styles)



Eagle\_Head-50218 (3 Styles)



Fish\_Shellfish-57852 (3 Styles)



Frog\_2-58195 (3 Styles)



Gorilla-50008 (3 Styles)



Horse\_Head\_5-50441 (3 Styles)



Leaping\_Bass-50078 (3 Styles)



Lion\_3-58284 (3 Styles)



Piglet\_1-57897 (3 Styles)



Rooster3-50731 (3 Styles)



Sea\_Horse-50017 (3 styles)



Sleepy\_Mouse-50431 (3 Styles)



Standing\_Bear-50079 (3 Styles)



Toucan-50724 (3 Styles)



Tropical\_Fish-50007 (3 Styles)



Wading\_Moose\_2-50603 (3 Styles)

# **Border Catalog**







Rope\_Border-50094 (3 styles)



R