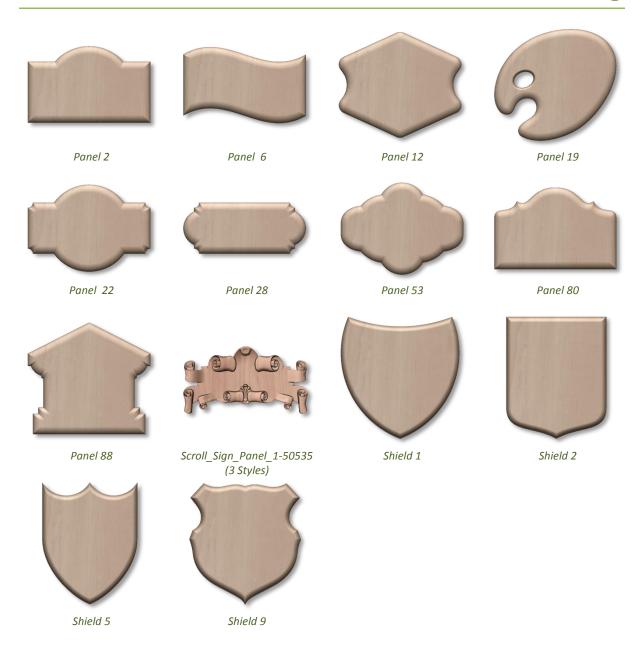

### Panels & Shields Catalog

All models\* shown in the Panels and Shields section are provided in 3 variants, each with a different edge profile. \*Not including Scroll\_Sign\_Panel\_1-50535